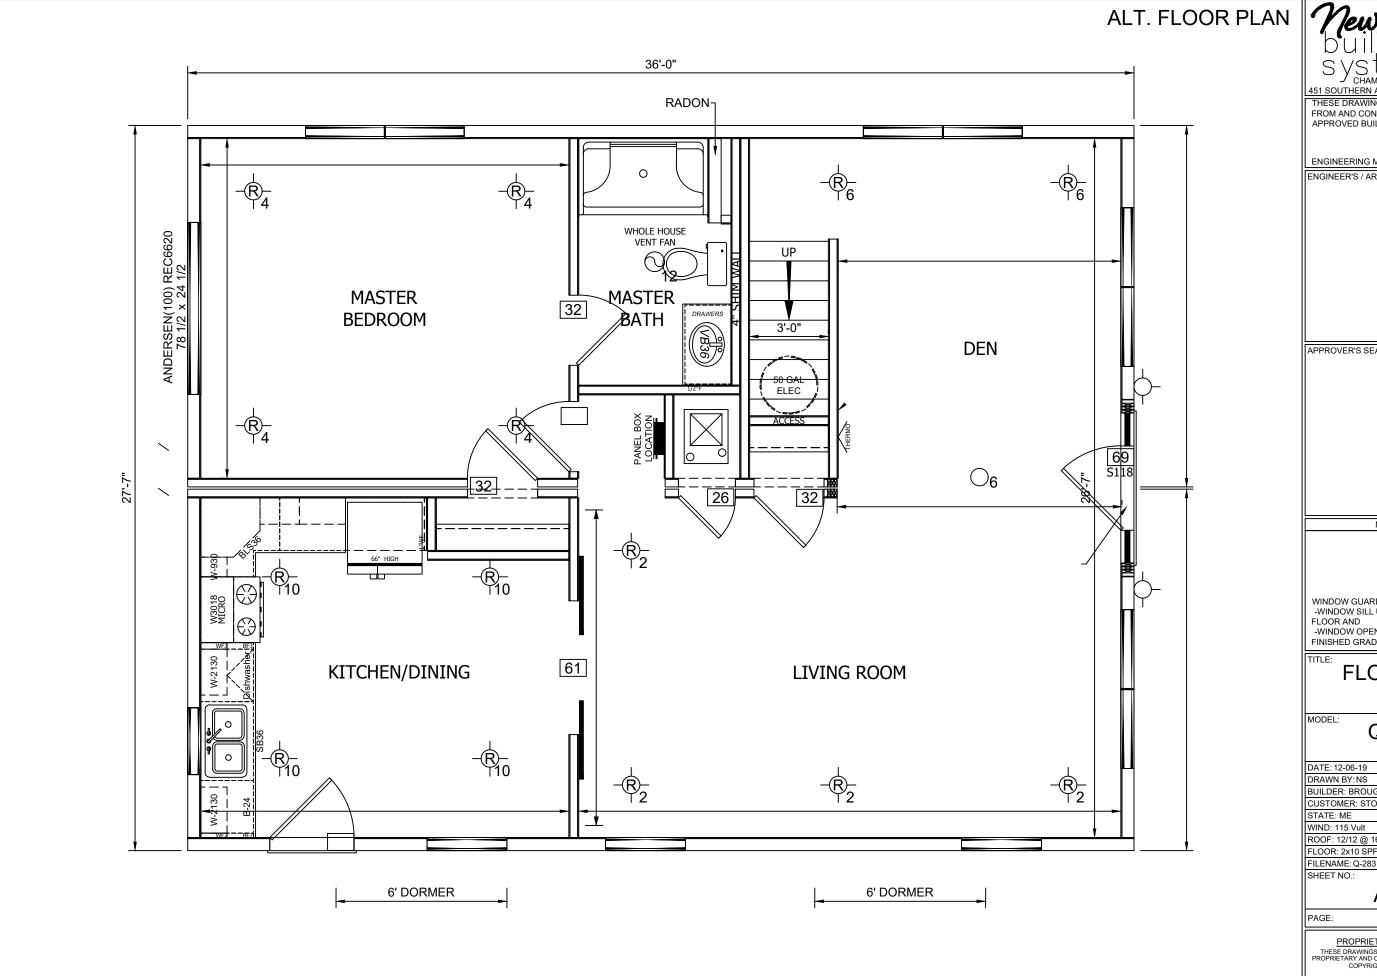

## **FLOOR PLAN**

MODEL:

Q-28316

DATE: 12-06-19 SCALE: 1/4" = 1'-0" CHECKED BY: DRAWN BY: NS BUILDER: BROUGHMAN CUSTOMER: STOCK STATE: ME WIND: 115 Vult ROOF: 12/12 @ 16" O.C. 50 PSF FLOOR: 2x10 SPF#2 @ 16" O.C. FILENAME: Q-28316