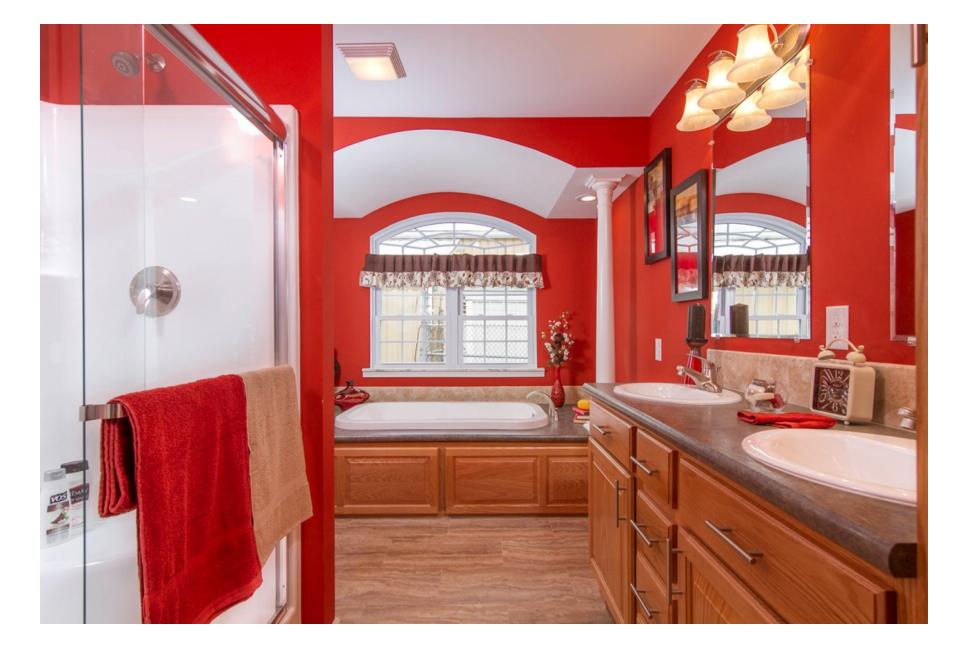

**CABINETS** 



**AMERICAN OAK RAISED PANEL - STANDARD** 



**AMERICAN OAK RAISED PANEL - STANDARD** 



PEPPERCORN OAK – FRAME/PANEL - 1<sup>ST</sup> LEVEL UPGRADE



PEPPERCORN OAK- FRAME/PANEL - 1ST LEVEL UPGRADE



NATURAL HICKORY RAISED PANEL - 1<sup>ST</sup> LEVEL UPGRADE



## **VICTORIA OAK FRAME/PANEL - 1ST LEVEL UPGRADE**



**VICTORIA OAK FRAME/PANEL - 1ST LEVEL UPGRADE** 



MAPLE FLAT PANEL - CARAMEL MAPLE - 2<sup>ND</sup> LEVEL UPGRADE



MAPLE FLAT PANEL- CARAMEL MAPLE - 2<sup>ND</sup> LEVEL UPGRADE



MAPLE PANEL - BLACK CHERRY - 2<sup>ND</sup> LEVEL UPGRADE



MAPLE FLAT PANEL - BLACK CHERRY - 2<sup>ND</sup> LEVEL UPGRADE



PAINTED MAPLE FRAME/PANEL - PURE WHITE - 3<sup>RD</sup> LEVEL UPGRADE ALSO FEATURES PEPPERCORN ACCENTS



PAINTED MAPLE - PURE WHITE - 3<sup>RD</sup> LEVEL UPGRADE



PAINTED MAPLE PURE WHITE FEATURING DOVETA