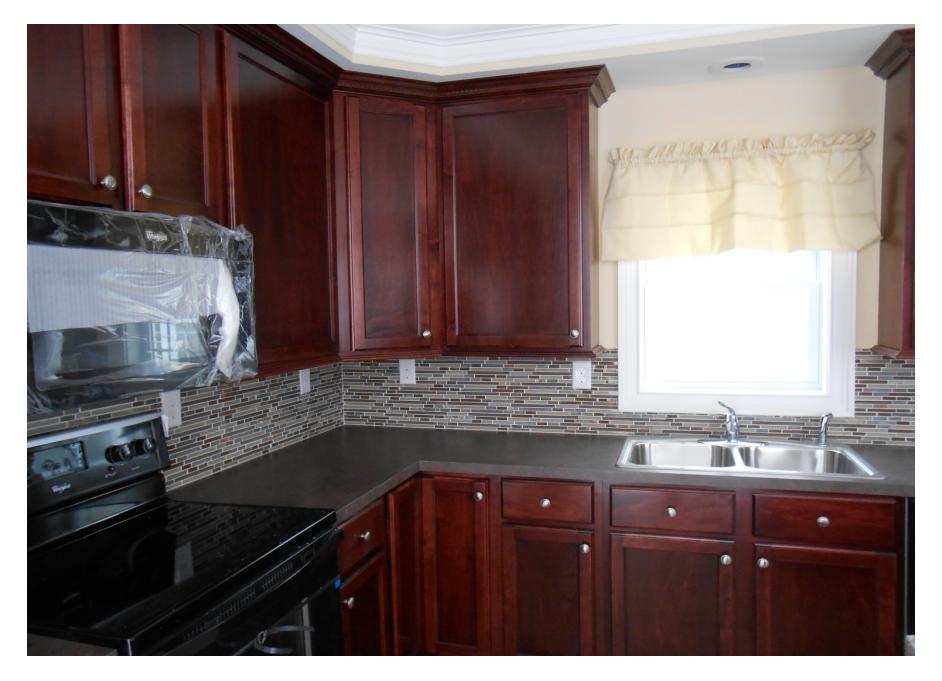

MAPLE PANEL - BLACK CHERRY - 2<sup>ND</sup> LEVEL UPGRADE

MAPLE FLAT PANEL - BLACK CHERRY - 2<sup>ND</sup> LEVEL UPGRADE

PAINTED MAPLE FRAME/PANEL - PURE WHITE - 3<sup>RD</sup> LEVEL UPGRADE ALSO FEATURES PEPPERCORN ACCENTS