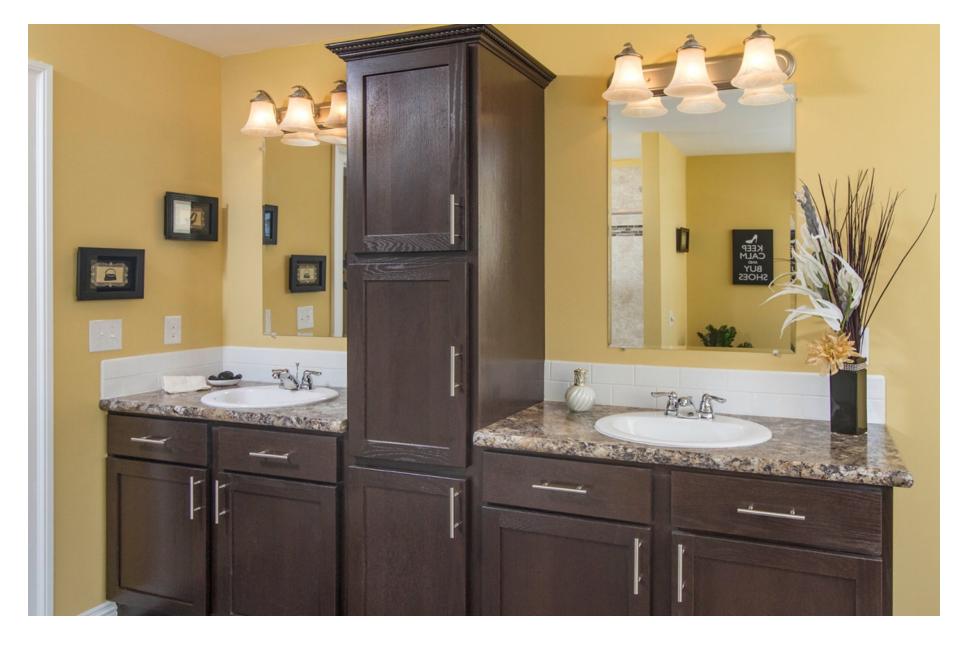

MAPLE PANEL - BLACK CHERRY - 2<sup>ND</sup> LEVEL UPGRADE

MAPLE FLAT PANEL - BLACK CHERRY - 2<sup>ND</sup> LEVEL UPGRADE

PAINTED MAPLE FRAME/PANEL - PURE WHITE - 3<sup>RD</sup> LEVEL UPGRADE ALSO FEATURES PEPPERCORN ACCENTS