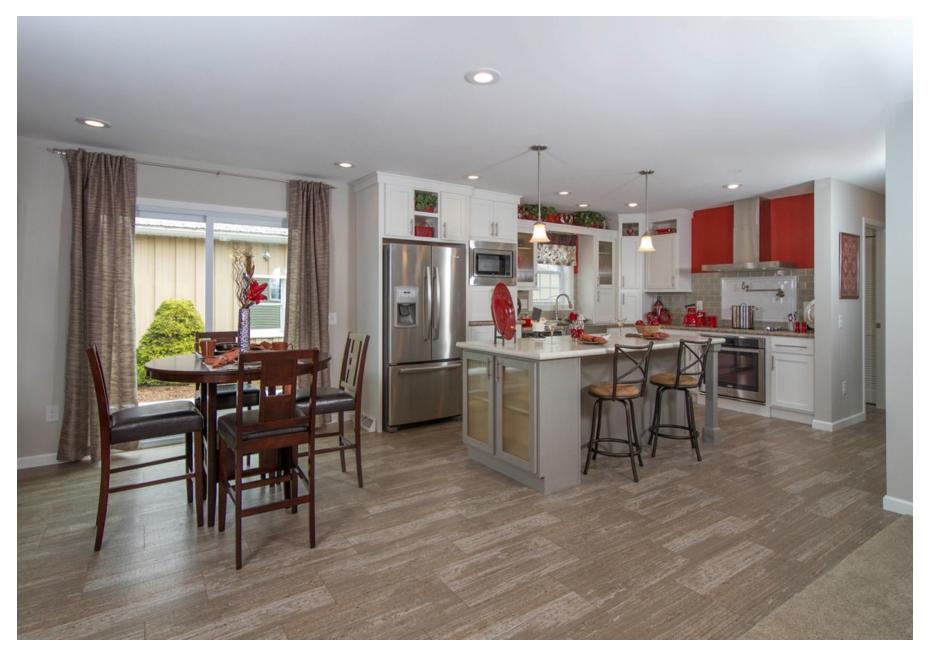

PAINTED MAPLE - PURE WHITE - 3<sup>RD</sup> LEVEL UPGRADE

PAINTED MAPLE PURE WHITE FEATURING DOVETAIL GRAY ISLAND