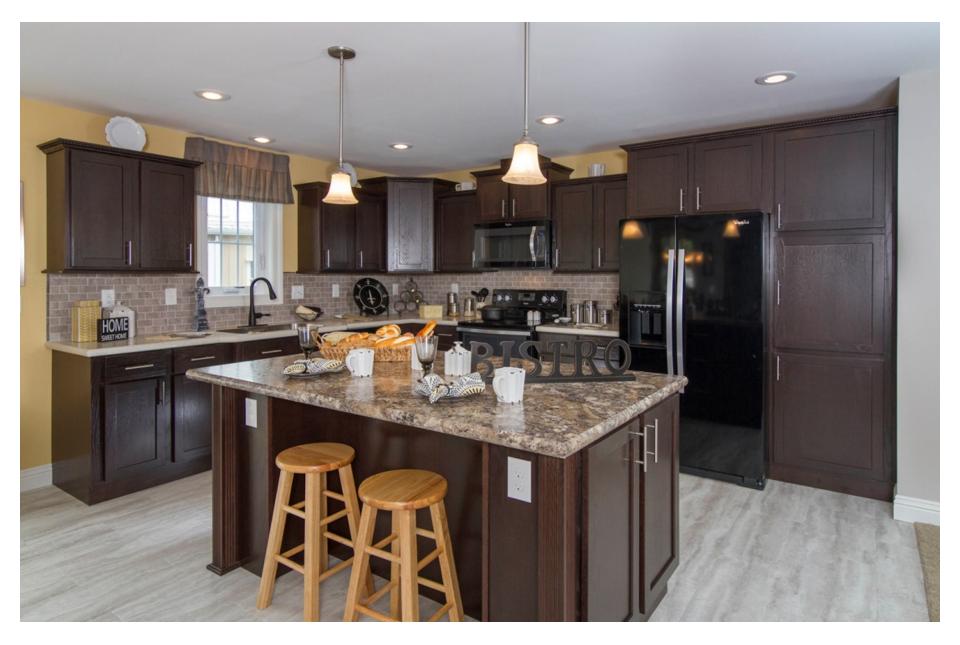

MAPLE PANEL - BLACK CHERRY - 2<sup>ND</sup> LEVEL UPGRADE

MAPLE FLAT PANEL - BLACK CHERRY - 2<sup>ND</sup> LEVEL UPGRADE

PAINTED MAPLE FRAME/PANEL - PURE WHITE - 3<sup>RD</sup> LEVEL UPGRADE ALSO FEATURES PEPPERCORN ACCENTS

PAINTED MAPLE - PURE WHITE - 3<sup>RD</sup> LEVEL UPGRADE

PAINTED MAPLE PURE WHITE FEATURING DOVETAIL GRAY ISLAND