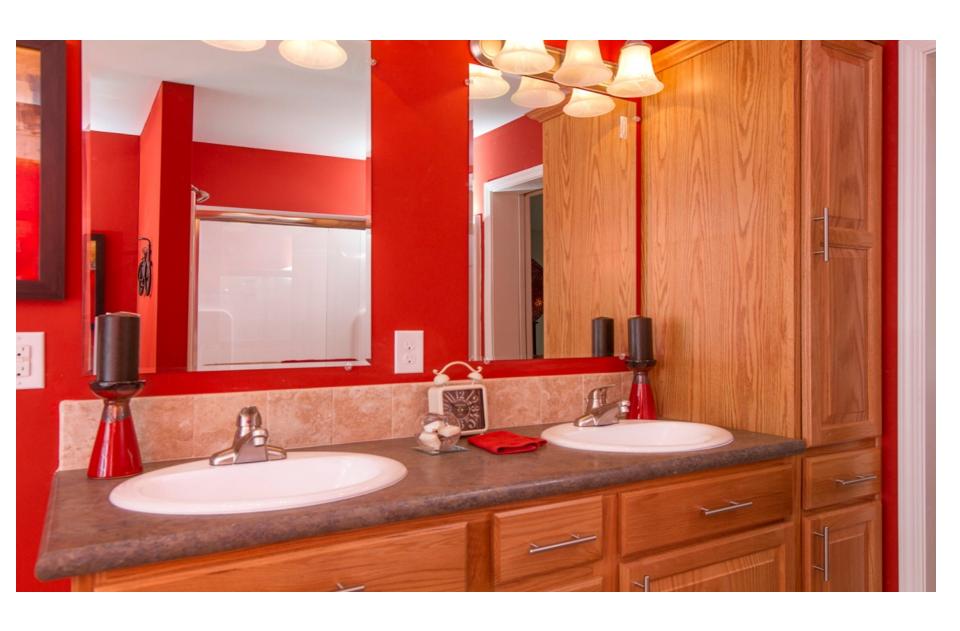

**CABINETS** 



**AMERICAN OAK RAISED PANEL - STANDARD** 



**AMERICAN OAK RAISED PANEL - STANDARD** 



PEPPERCORN OAK – FRAME/PANEL - 1<sup>ST</sup> LEVEL UPGRADE



PEPPERCORN OAK- FRAME/PANEL - 1ST LEVEL UPGRADE



NATURAL HICKORY RAISED PANEL - 1<sup>ST</sup> LEVEL UPGRADE



## **VICTORIA OAK FRAME/PANEL - 1ST LEVEL UPGRADE**



**VICTORIA OAK FRAME/PANEL - 1ST LEVEL UPGRADE** 



MAPLE FLAT PANEL - CARAMEL MAPLE - 2<sup>ND</sup> LEVEL UPGRADE



MAPLE FLAT PANEL- CARAMEL MAPLE - 2<sup>ND</sup> LEVEL UPGRADE



MAPLE PANEL - BLACK CHERRY - 2<sup>ND</sup> LEVEL UPGRADE



MAPLE FLAT PANEL - BLACK CHERRY - 2<sup>ND</sup> LEVEL UPGRADE



PAINTED MAPLE FRAME/PANEL - PURE WHITE - 3<sup>RD</sup> LEVEL UPGRADE ALSO FEATURES PEPPERCORN ACCENTS



PAINTED MAPLE - PURE WHITE - 3<sup>RD</sup> LEVEL UPGRADE