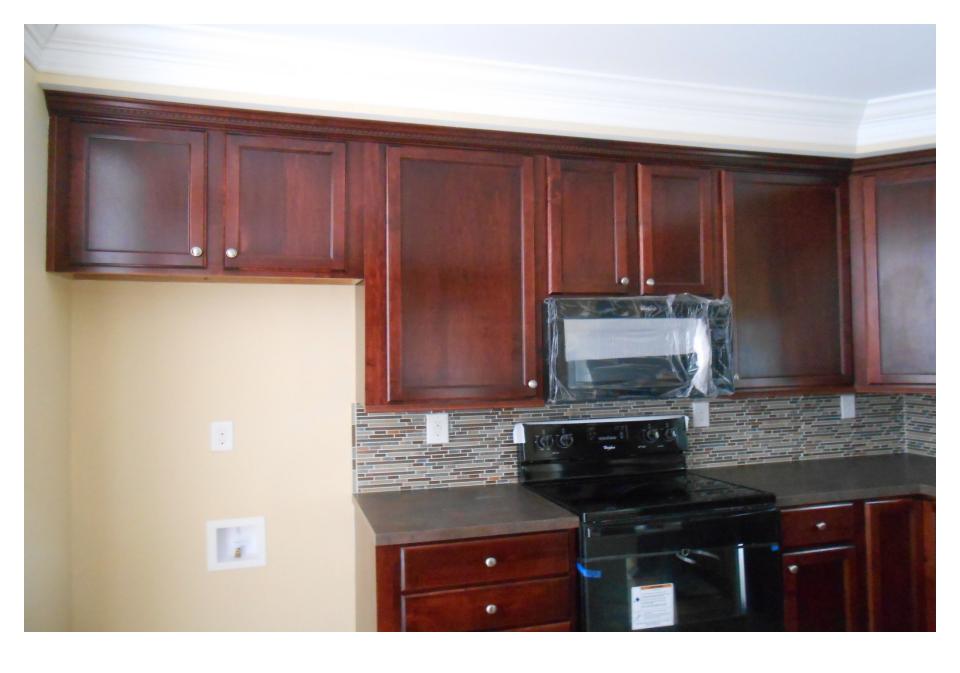

MAPLE PANEL - BLACK CHERRY - 2<sup>ND</sup> LEVEL UPGRADE

MAPLE FLAT PANEL - BLACK CHERRY - 2<sup>ND</sup> LEVEL UPGRADE

PAINTED MAPLE FRAME/PANEL - PURE WHITE - 3<sup>RD</sup> LEVEL UPGRADE ALSO FEATURES PEPPERCORN ACCENTS