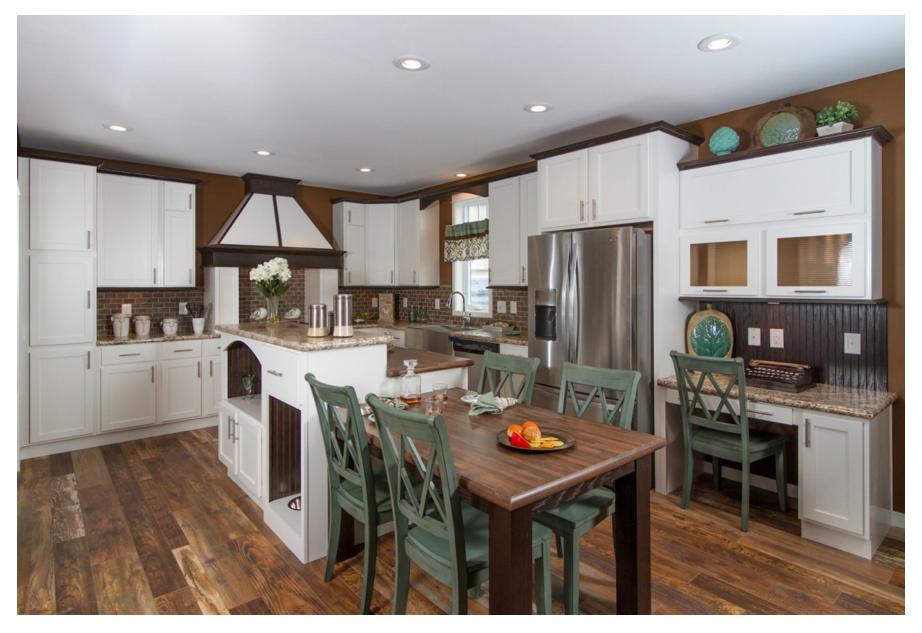

PAINTED MAPLE - PURE WHITE - 3<sup>RD</sup> LEVEL UPGRADE

PAINTED MAPLE PURE WHITE FEATURING DOVETAIL GRAY ISLAND