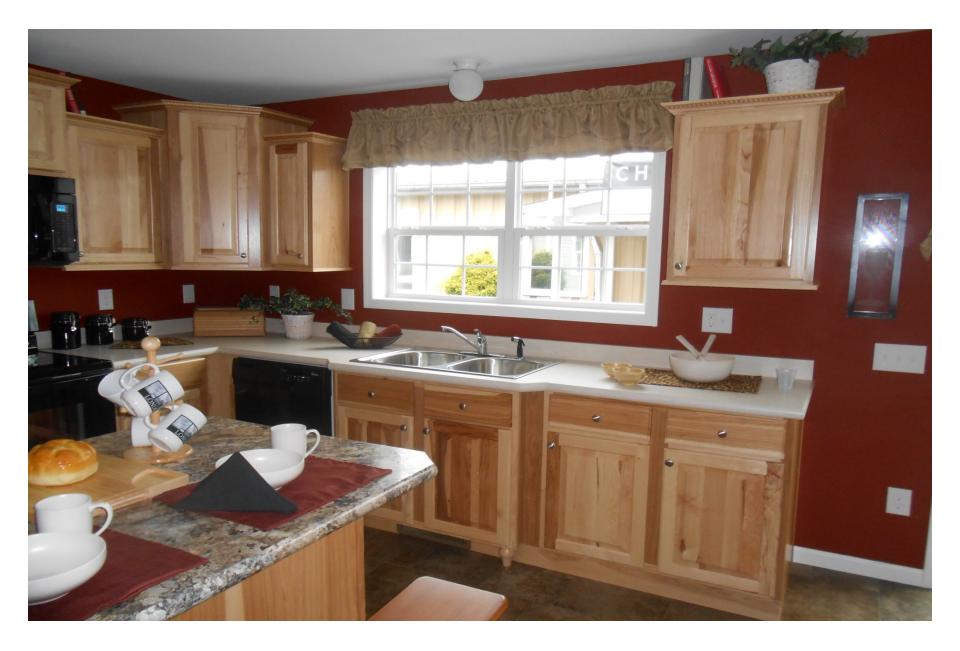

**CABINETS** 



**AMERICAN OAK RAISED PANEL - STANDARD** 



**AMERICAN OAK RAISED PANEL - STANDARD** 



PEPPERCORN OAK – FRAME/PANEL - 1<sup>ST</sup> LEVEL UPGRADE



PEPPERCORN OAK- FRAME/PANEL - 1ST LEVEL UPGRADE



NATURAL HICKORY RAISED PANEL - 1<sup>ST</sup> LEVEL UPGRADE



## **VICTORIA OAK FRAME/PANEL - 1ST LEVEL UPGRADE**



**VICTORIA OAK FRAME/PANEL - 1ST LEVEL UPGRADE** 



MAPLE FLAT PANEL - CARAMEL MAPLE - 2<sup>ND</sup> LEVEL UPGRADE



MAPLE FLAT PANEL- CARAMEL MAPLE - 2<sup>ND</sup> LEVEL UPGRADE



MAPLE PANEL - BLACK CHERRY - 2<sup>ND</sup> LEVEL UPGRADE



MAPLE FLAT PANEL - BLACK CHERRY - 2<sup>ND</sup> LEVEL UPGRADE



PAINTED MAPLE FRAME/PANEL - PURE WHITE - 3<sup>RD</sup> LEVEL UPGRADE ALSO FEATURES PEPPERCORN ACCENTS



PAINTED MAPLE - PURE WHITE - 3<sup>RD</sup> LEVEL UPGRADE



PAINTED MAPLE PURE WHITE FEATURING DOVETAIL GRAY ISLAND