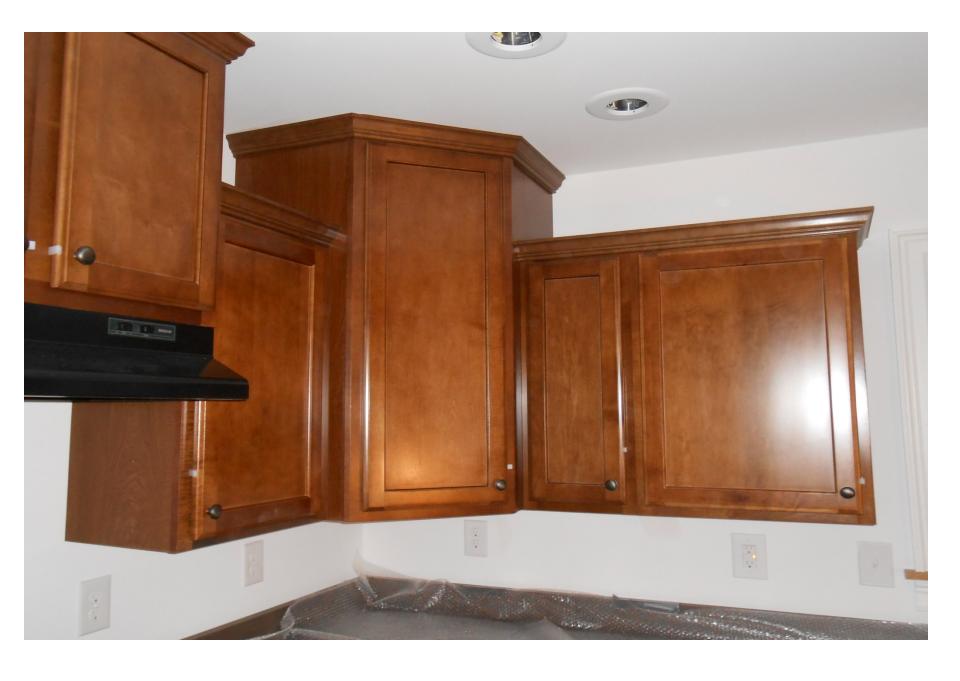

## **VICTORIA OAK FRAME/PANEL - 1ST LEVEL UPGRADE**

**VICTORIA OAK FRAME/PANEL - 1ST LEVEL UPGRADE** 

MAPLE FLAT PANEL - CARAMEL MAPLE - 2<sup>ND</sup> LEVEL UPGRADE

MAPLE FLAT PANEL- CARAMEL MAPLE - 2<sup>ND</sup> LEVEL UPGRADE