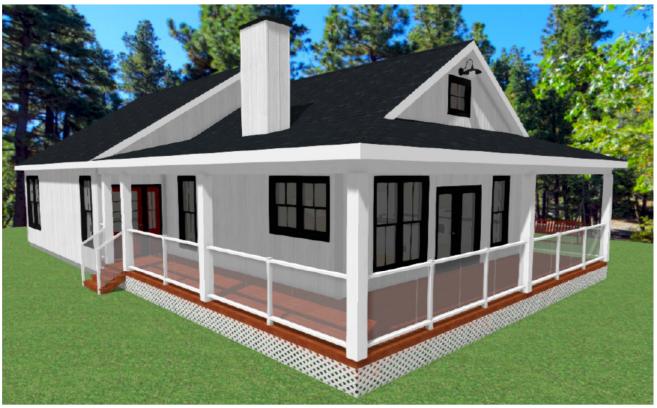

#### 2 BEDROOMS, 2 BATHROOMS

1462 FINISHED SF 362 PORCH SF 1824 TOTAL SF

### HOMESTEAD SPECIFICATIONS

This spectacular Farm House style home is designed to be placed on a full foundation with interior stairs to the basement level. This home has two large bedrooms and two baths with a spacious common area. The wrap around porch provides a relaxed addition to the home.

#### **Exterior:**

- √ 8/12 Roof Pitch
- ✓ R22 Wall Insulation
- ✓ R50 Roof Insulation
- ✓ Diamond Kote Board and Batten Siding Color White 4" Trim around Windows and Doors
- ✓ Sienna Pressure Treated Decking with Glass Panels and Aluminum Post and Rails
- ✓ Amazing Red Front door with Sidelight ¾ Glass Black Grills and Frame
- ✓ Casement Windows by Kohltech Windows and Doors Int. & Ext. Black Center Mullion 2 over 2 Grills
- ✓ 9'-0" Ceiling
- ✓ 60" Garden Doors Int. & Ext. Black
- ✓ Roof Extension over Bedroom #1 Garden Door