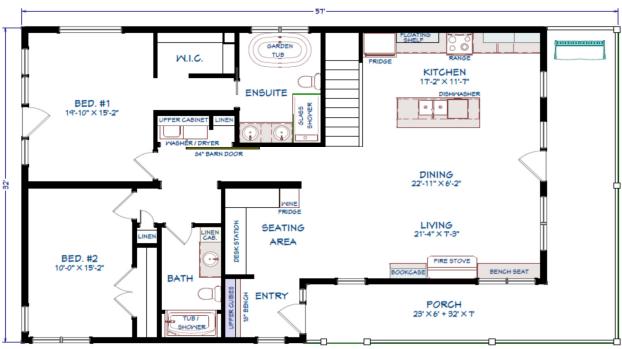

#### 2 BEDROOMS, 2 BATHROOMS

1462 FINISHED SF 362 PORCH SF 1824 TOTAL SF

### HOMESTEAD SPECIFICATIONS

This spectacular Farm House style home is designed to be placed on a full foundation with interior stairs to the basement level. This home has two large bedrooms and two baths with a spacious common area. The wrap around porch provides a relaxed addition to the home.

#### Interior:

- ✓ Front Entry Bench with Coat Hooks
- ✓ Custom Desk and Bar
- ✓ Rustic 7" wide Hardwood Flooring
- ✓ Window Seat and Bookcase around Fireplace
- ✓ Wood Burning Fireplace with Stone and Custom Mantel
- ✓ Cedar Porch Swing
- ✓ Upgrade Oak Cabinets from Glenwood with Frost Finish
- ✓ Upgrade Countertops Throughout Including Solid Surface Avonite on Island with wood bar top extension
- ✓ 3x6 Subway Tile Kitchen Backsplash
- ✓ Stainless Steel Kitchen Appliances
- ✓ 84" Custom Barn Door Painted "Old Blue Jeans"
- ✓ Washer Dryer Cabinets
- ✓ 96" High 5 Panel Interior Doors
- ✓ Black Knob Style Handles
- ✓ Flat Stock Trim Package
- ✓ Upgrade Cushion Floor Main Bath and Utility Closet
- ✓ Upgraded Vanity Sinks
- ✓ Black Upgrade Faucet Package
- ✓ Lighted Vanity Mirror Main Bath
- ✓ Pocket Door to Ensuite
- ✓ Heated Ceramic Tile Floor Ensuite Bath
- ✓ Painted Ensuite Vanity Cabinet 36" High
- ✓ 66"x36" Freestanding Soaker Tub c/w Black Surround
- ✓ White Custom Window Shutter
- ✓ 60"x32" Shower Base with Glass Panels and 3x6 Subway Tile Walls
- ✓ Upgraded Lighting Throughout Including Interior and Exterior Downlights in Various Areas